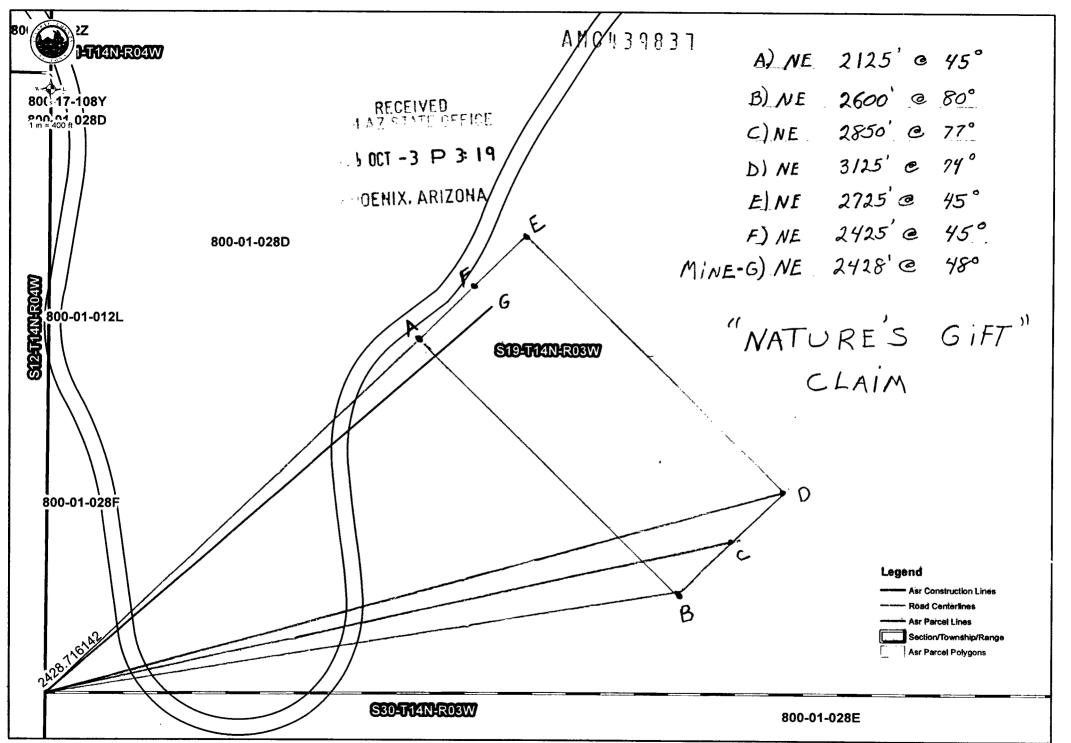

### AFFIDAVIT OF ANNUAL ASSESSMENT WORK

FORM APPROVED 439837.

OMB NO.: 1004-0114

Expires: January 31, 2020 44/238

445886

| WHEN RECORDED. | MAIL | DOCUMENT TO | 0: |
|----------------|------|-------------|----|

| Name of Claim | Tp<br>Exa     | Rg<br>mple: 13N                                                         | Sec<br>N 5E 14 M                                                       | Mer<br>IDM                                                                      | County Recordation Book and Page No.                                                 | Co. Recording  Date                                                                                    |
|---------------|---------------|-------------------------------------------------------------------------|------------------------------------------------------------------------|---------------------------------------------------------------------------------|--------------------------------------------------------------------------------------|--------------------------------------------------------------------------------------------------------|
| NATURE'S GIFT | 141           | 03W                                                                     | 19                                                                     |                                                                                 |                                                                                      | 9-19-16                                                                                                |
| DISCOVERY     | 14N           | v3W                                                                     | 19                                                                     |                                                                                 |                                                                                      | 1-13-17                                                                                                |
| LONG SHOT     | 141           | 03W                                                                     | 01                                                                     |                                                                                 |                                                                                      | 9-27-17                                                                                                |
| # 1 m         |               |                                                                         | ,0 · W                                                                 |                                                                                 |                                                                                      |                                                                                                        |
|               |               |                                                                         |                                                                        |                                                                                 | *****                                                                                |                                                                                                        |
|               |               |                                                                         | x x                                                                    |                                                                                 | PHO                                                                                  |                                                                                                        |
|               |               |                                                                         |                                                                        | , ,                                                                             | EN JOL                                                                               | 7 :                                                                                                    |
|               |               |                                                                         |                                                                        |                                                                                 | XX                                                                                   | RFCEI<br>Z STA                                                                                         |
|               |               |                                                                         |                                                                        |                                                                                 | RIZ                                                                                  | VED TE OFFICE                                                                                          |
| , ,           |               |                                                                         |                                                                        |                                                                                 | NO.                                                                                  |                                                                                                        |
|               | NATURE'S GIFT | Name of Claim Examination Examination   NATURE'S GIFT 14N DISCOVERY 14N | Name of Claim Example: 13N<br>NATURE'S GIFT 14N03W<br>DISCOVERY 14N03W | Name of Claim Example: 13N 5E 14N NATURE'S GIFT 14N 03W 19 DISCOVERY 14N 03W 19 | Name of Claim Example: 13N 5E 14 MDM  NATURE'S GIFT 14N 03W 19  DISCOVERY 14N 03W 19 | Name of Claim Example: 13N 5E 14 MDM Book and Page No.  NATURE'S GIFT 14N 03W 19  DISCOVERY 14N 03W 19 |

| Line<br>No. | AMC<br>NUMBER | CLAIM/SITE NAME | COUNTY RECORDER<br>DATA (If available) | TWP | RNG | SEC |
|-------------|---------------|-----------------|----------------------------------------|-----|-----|-----|
| 1           | 439837        | NATURE'S GIFT   | REC. 9-14-16                           | 141 | 03W | 19  |
| 2           | 441238        | DISCOVERY       | REC. 1-13-17                           | 141 | 03W | 19  |
| 3           | 442448        | LONG COLT       | REC. 2-24-17                           | 141 | 06W | 31  |
| 4           |               | 5               |                                        |     |     |     |
| 5           |               |                 |                                        |     |     |     |
| 6           |               |                 |                                        |     |     |     |